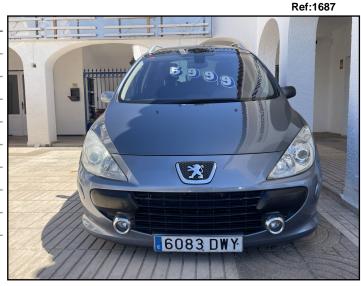

# **Peugeot 307 Sw Automatic Estate**

**Specifications** 

Spanish registered: 2006 Fuel: Petrol Body: **Estate** Transmission: **Automatic** Body colour: Bluegrey Configuration: Left hand drive Passengers: 5 seater 5 door model Access: Odometer: 239,000 km (148,500 miles)