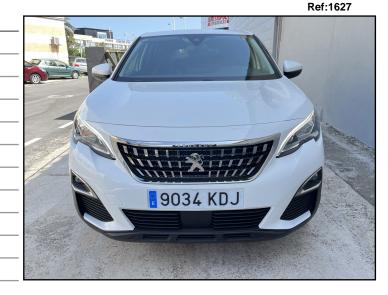

# Peugeot 3008 1.6 Hdi Blue Hatchback

Specifications

Spanish registered: **2017**Fuel: **Diesel** 

Body: Hatchback

Transmission: Manual
Horsepower: 120 BHP

Engine capacity: 1596 CC

Body colour: Metallic white

Configuration: Left hand drive

Passengers: 5 seater

Access: 5 door model

Odometer: 100,000 km (62,100 miles)