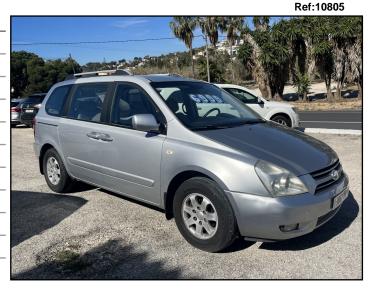

## **Kia Carnival 2.9 Crdi Executive People carrier**

**Specifications** 

Spanish registered: 2007 Fuel: Diesel Body: **People carrier** Transmission: Manual Engine capacity: 2900 CC Body colour: **Metallic silver** Configuration: Left hand drive Passengers: 7 seater Access: 5 door model

80,000 km (49,700 miles)

**The Basics** 

Odometer:

16 inch alloy wheels. As new. Full specification. Partial service history. Power assisted steering (PAS). Spanish national vehicle.

**Security** 

Alarm system. Remote central locking.