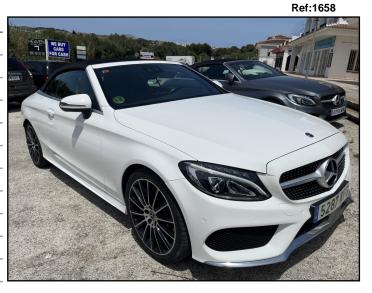

## Mercedes-Benz C Class C300 Automatic Cabriolet

## **Specifications**

| -                   |                          |
|---------------------|--------------------------|
| Spanish registered: | Nov/2017                 |
| Fuel:               | Petrol                   |
| Body:               | Cabriolet                |
| Transmission:       | Automatic                |
| Horsepower:         | 245 BHP                  |
| Engine capacity:    | 1991 CC                  |
| Body colour:        | Metallic white           |
| Configuration:      | Left hand drive          |
| Passengers:         | 4 seater                 |
| Access:             | 2 door model             |
| Odometer:           | 88,000 km (54,700 miles) |
|                     |                          |