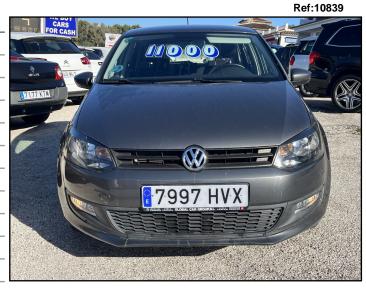

## Volkswagen Polo 1.2 Hatchback

**Specifications** Spanish registered: 2014 Fuel: Petrol Body: **Hatchback** Transmission: Manual Horsepower: **90 BHP** Engine capacity: 1197 CC Body colour: **Metallic mineral grey** Left hand drive Configuration: Passengers: 5 seater Access: 5 door model

**The Basics** 

Odometer:

Alloy wheels. As new. Full service history. Power assisted steering (PAS). Spanish national vehicle.

72,000 km (44,700 miles)

Security

Remote central locking.

Safety

Antilock braking system (ABS). Traction control. ISOFIX child seat fixings.

Comfort

Air conditioning.

Convenience

Front electric windows. Multifunction steering wheel.

Media

Bluetooth connectivity. CD player. Steering wheel audio controls.