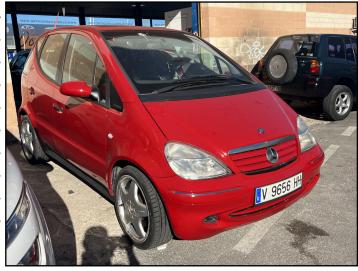

# Mercedes-Benz A190 Elegance Semi-automatic Hatchback

Ref:1

| <b>Specifications</b> |                 |
|-----------------------|-----------------|
| Spanish registered:   | 2000            |
| Fuel:                 | Petrol          |
| Body:                 | Hatchback       |
| Transmission:         | Semi-automatic  |
| Engine capacity:      | 1898 CC         |
| Body colour:          | Pillarbox red   |
| Configuration:        | Left hand drive |
| Passengers:           | 5 seater        |
| Access:               | 5 door model    |

#### **The Basics**

Amg alloy wheels. Full specification. Partial service history. Power assisted steering (PAS). Spanish national vehicle.