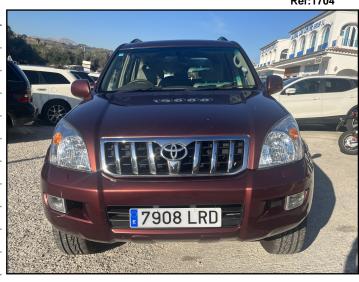

# **Toyota Land Cruiser Series LC4 4x4**

Toyota Land Cruiser Series LO4 4X4

**Specifications** First registered: 2005 Spanish registered: Aug/2021 Fuel: Diesel Body: 4x4 Transmission: Manual **166 BHP** Horsepower: Engine capacity: 2998 CC Body colour: **Metallic burgundy** Configuration: Right hand drive Passengers: 8 seater 5 door model Access: Odometer: 209,000 km (129,900 miles) The Basics