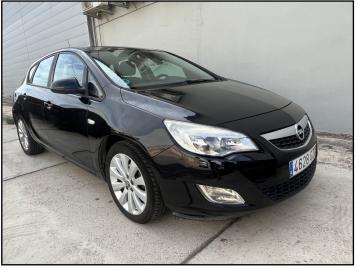

## **Opel Astra 1.6 New Shape Hatchback**

Ref:1748

| 2010                      |
|---------------------------|
| Petrol                    |
| Hatchback                 |
| Manual                    |
| 115 BHP                   |
| 1398 CC                   |
| Metallic black            |
| Left hand drive           |
| 5 seater                  |
| 5 door model              |
| 126,000 km (78,300 miles) |
|                           |

## **The Basics**

Alloy wheels. Full specification. Partial service history. Power assisted steering (PAS). Spanish national vehicle.