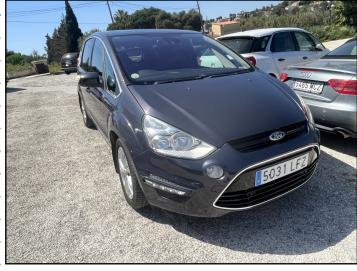

# Ford S Max 2.0 D Titanium Automatic People carrier

**Specifications** First registered: 2012 Spanish registered: 2020 Fuel: Diesel Body: People carrier Transmission: **Automatic 163 BHP** Horsepower: 1997 CC Engine capacity: Body colour: Metallic midnight sky Configuration: Right hand drive Passengers: 7 seater