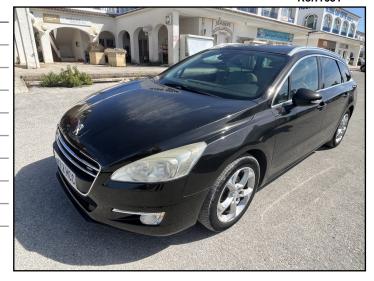

# Peugeot 508 1.6 Hdi Sw Automatic Estate

**Specifications** 

Spanish registered: **2011**Fuel: **Diesel** 

Body: Estate

Transmission: Automatic

Horsepower: 110 BHP Engine capacity: 1560 CC

Body colour: Metallic black

Configuration: Left hand drive

Odometer: 189,000 km (117,400 miles)