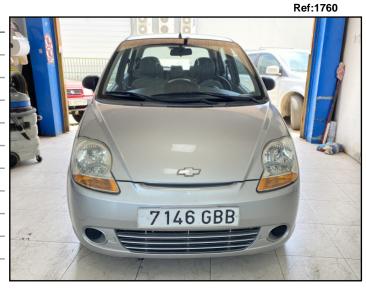

## **Chevrolet Matiz 1.0 Hatchback**

Specifications

Spanish registered: Feb/2008 Fuel: Petrol Body: **Hatchback** Transmission: Manual Engine capacity: 995 CC Body colour: **Silver** Configuration: Left hand drive Passengers: 5 seater Access: 54 door model 90,000 km (55,900 miles) Odometer: