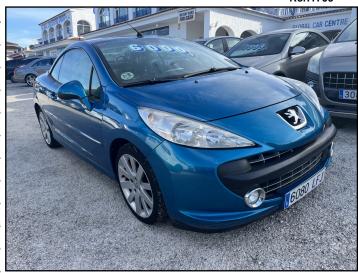

## Peugeot 207 1.6 D Cabriolet

Ref:1709

| Specifications      |                            |
|---------------------|----------------------------|
| First registered:   | 2009                       |
| Spanish registered: | 2020                       |
| Fuel:               | Diesel                     |
| Body:               | Cabriolet                  |
| Transmission:       | Manual                     |
| Horsepower:         | 109 BHP                    |
| Engine capacity:    | 1560 CC                    |
| Body colour:        | Metallic electric blue     |
| Configuration:      | Left hand drive            |
| Passengers:         | 4 seater                   |
| Access:             | 2 door model               |
| Odometer:           | 208,000 km (129,200 miles) |
| The Basics          |                            |

Specifications

As new. Emissions standard Euro 4. Full specification. Multi blade alloy wheels. Power assisted steering (PAS).