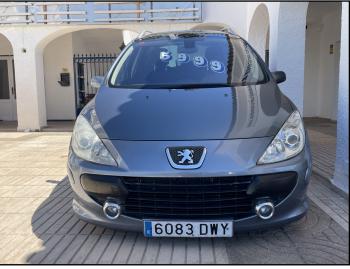

## Peugeot 307 Sw Automatic Estate

## **Specifications**

Ref:1687

| Spanish registere | ed: <b>2006</b>            |
|-------------------|----------------------------|
| Fuel:             | Petrol                     |
| Body:             | Estate                     |
| Transmission:     | Automatic                  |
| Body colour:      | Bluegrey                   |
| Configuration:    | Left hand drive            |
| Passengers:       | 5 seater                   |
| Access:           | 5 door model               |
| Odometer:         | 239,000 km (148,500 miles) |