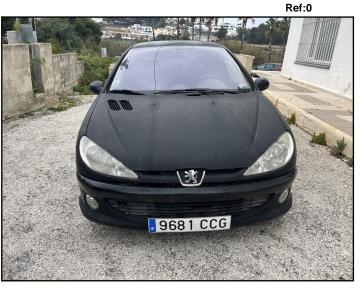

## Peugeot 206 1.4 Hdi Hatchback

## **Specifications**

| Spanish registered | 1: 2003         |
|--------------------|-----------------|
| Fuel:              | Diesel          |
| Body:              | Hatchback       |
| Transmission:      | Manual          |
| Engine capacity:   | 1398 CC         |
| Body colour:       | Mat black       |
| Configuration:     | Left hand drive |
| Passengers:        | 5 seater        |
| Access:            | 3 door model    |