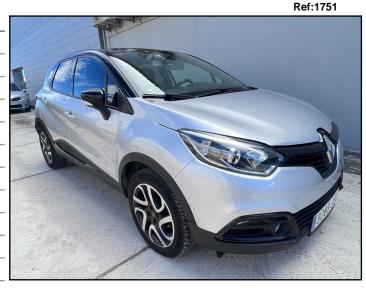

## **Renault Captur Tce Hatchback**

**Specifications** 

Spanish registered: 2016 Fuel: **Petrol** Body: **Hatchback** Transmission: Manual **90 BHP** Horsepower: Engine capacity: 998 CC Body colour: **Metallic silver** Left hand drive Configuration: Passengers: 5 seater 5 door model Access:

37,000 km (23,000 miles)

The Basics

Odometer:

Alloy wheels. As new. Full specification. Manufacturer service history. Power assisted steering (PAS). Spanish national vehicle. Security

Remote central locking.

## **Added Extras**

Black roof and mirrors.