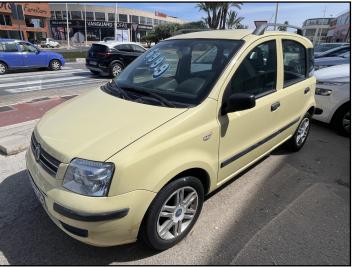

## Fiat Panda 1.25 Automatic Hatchback

Ref:10797

| Specifications      |                          |
|---------------------|--------------------------|
| Spanish registered: | 2008                     |
| Fuel:               | Petrol                   |
| Body:               | Hatchback                |
| Transmission:       | Automatic                |
| Engine capacity:    | 1242 CC                  |
| Body colour:        | Primrose                 |
| Configuration:      | Left hand drive          |
| Passengers:         | 5 seater                 |
| Access:             | 5 door model             |
| Odometer:           | 90,000 km (55,900 miles) |
|                     |                          |