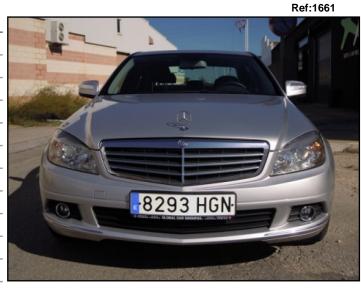

# Mercedes-Benz C200 Cdi Elegance New Model Saloon

| Specifications      |                        |
|---------------------|------------------------|
| First registered:   | 2008                   |
| Spanish registered: | 2011                   |
| Fuel:               | Diesel                 |
| Body:               | Saloon                 |
| Transmission:       | Manual                 |
| Horsepower:         | 136 BHP                |
| Engine capacity:    | 2148 CC                |
| Body colour:        | Metallic bright silver |
| Configuration:      | Left hand drive        |
| Passengers:         | 5 seater               |
| Access:             | 4 door model           |
|                     |                        |