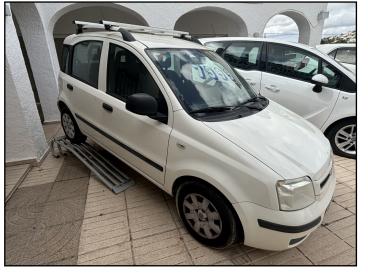

## **Fiat Panda 1.2 Hatchback**

## Specifications

Ref:1788

| Specifications      |                          |
|---------------------|--------------------------|
| Spanish registered: | 2011                     |
| Fuel:               | Petrol                   |
| Body:               | Hatchback                |
| Transmission:       | Manual                   |
| Horsepower:         | 69 BHP                   |
| Engine capacity:    | 1242 CC                  |
| Body colour:        | Metallic white           |
| Configuration:      | Left hand drive          |
| Passengers:         | 5 seater                 |
| Access:             | 5 door model             |
| Odometer:           | 68,000 km (42,300 miles) |