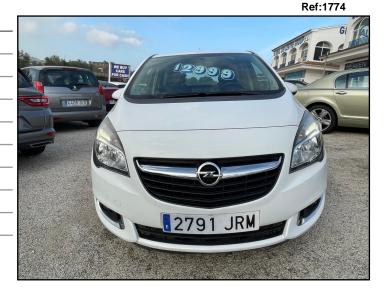

## **Opel Meriva 1.4 T Excellence Hatchback**

**Specifications** 

Engine capacity:

Spanish registered: Jul/2016

Fuel: Petrol

Body: Hatchback
Transmission: Manual

Horsepower: 120 BHP

Body colour: White

Configuration: Left hand drive

Odometer: 92,000 km (57,200 miles)

1364 CC

The Basics

Alloy wheels. As new. Full service history. Full specification. Power assisted steering (PAS). Spanish national vehicle.