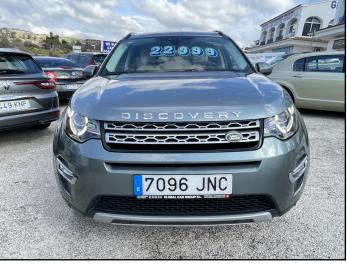

# Land Rover Discovery Sport 2.0 Tddi Hse Luxury Automatic

# People carrier

Ref:1785

| opecifications      | •                         |
|---------------------|---------------------------|
| Spanish registered: | 2016                      |
| Fuel:               | Diesel                    |
| Body:               | People carrier            |
| Transmission:       | Automatic                 |
| Horsepower:         | 180 BHP                   |
| Engine capacity:    | 1999 CC                   |
| Body colour:        | Metallic silver sage      |
| Configuration:      | Left hand drive           |
| Passengers:         | 7 seater                  |
| Access:             | 5 door model              |
| Odometer:           | 124,000 km (77,100 miles) |
|                     |                           |