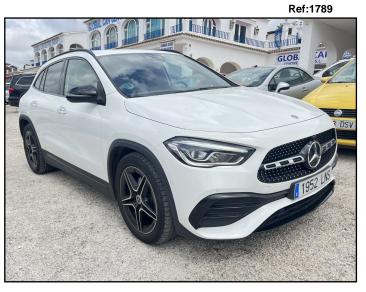

## Mercedes-Benz Gla 200 D Amg Line 8 G -Dct Automatic SUV

## **Specifications**

| Spanish registered: | 2021                      |
|---------------------|---------------------------|
| Fuel:               | Diesel                    |
| Body:               | SUV                       |
| Transmission:       | Automatic                 |
| Horsepower:         | 150 BHP                   |
| Engine capacity:    | 1950 CC                   |
| Body colour:        | Polar white               |
| Configuration:      | Left hand drive           |
| Passengers:         | 5 seater                  |
| Access:             | 5 door model              |
| Odometer:           | 110,000 km (68,400 miles) |
|                     |                           |