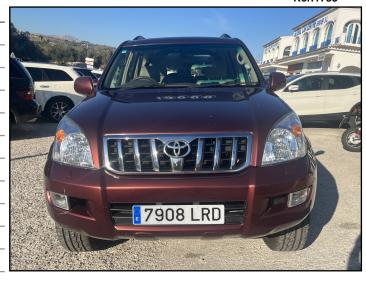

# **Toyota Land Cruiser Series LC4 4x4**

| <b>Specifications</b> |                   |
|-----------------------|-------------------|
| First registered:     | 2005              |
| Spanish registered:   | Aug/2021          |
| Fuel:                 | Diesel            |
| Body:                 | 4x4               |
| Transmission:         | Manual            |
| Horsepower:           | 166 BHP           |
| Engine capacity:      | 2998 CC           |
| Body colour:          | Metallic burgundy |
| Configuration:        | Right hand drive  |
| Passengers:           | 8 seater          |
| Access:               | 5 door model      |