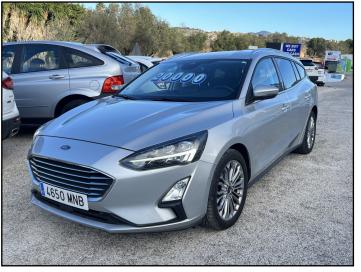

## Ford Focus 1.5 Titanium Automatic Estate

**Specifications** 

| Specifications      |                          |
|---------------------|--------------------------|
| First registered:   | 2020                     |
| Spanish registered: | 2024                     |
| Fuel:               | Petrol                   |
| Body:               | Estate                   |
| Transmission:       | Automatic                |
| Body colour:        | Metallic silver          |
| Configuration:      | Left hand drive          |
| Passengers:         | 5 seater                 |
| Access:             | 5 door model             |
| Odometer:           | 99,600 km (61,900 miles) |
|                     |                          |

## The Basics

Alloy wheels. As new. Emissions standard Euro 6. Full service history. Full specification. Power assisted steering (PAS). Spanish national vehicle.