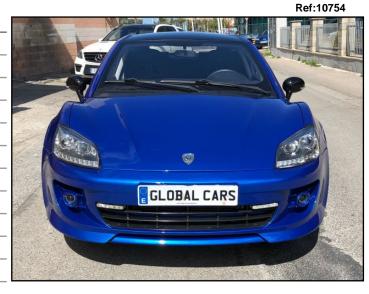

# MPM Motors PS160 Sports 5 Door Coupe

**Specifications** 

Spanish registered: 2019 Fuel: **Petrol** Body: Coupe Transmission: Manual Horsepower: 100 BHP Engine capacity: 1600 CC Body colour: Metallic electric blue Left hand drive Configuration: Passengers: 5 seater 5 door model Access: