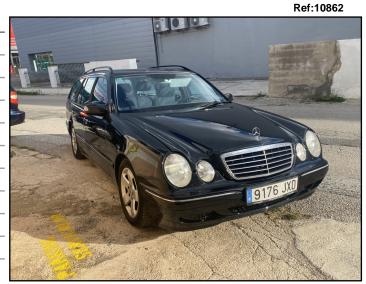

# Mercedes-Benz E220 Cdi Automatic Estate

| A    |        | 4 *   |
|------|--------|-------|
| Sher | בחוזוי | tions |
| Opci | moa    | uons  |
|      |        |       |

First registered: 2001 Spanish registered: 2017 Fuel: **Diesel** Body: **Estate** Transmission: **Automatic** Engine capacity: 2148 CC Body colour: **Metallic blue black** Left hand drive Configuration: Passengers: 5 seater Access: 5 door model